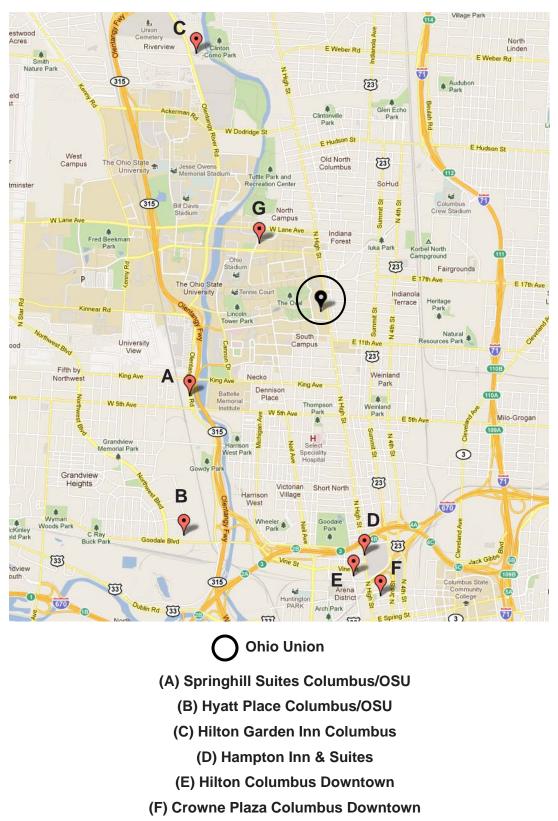

## Springhill Suites Columbus/OSU

1421 Ölentangy River Road Columbus, Ohio 43212

Group Room Rate - **\$109/night** Last day for group rate is <u>Sunday</u>, October 28, 2012

FREE PARKING. Hotel will provide shuttle service to the Ohio Union by appointment.

-----

Hyatt Place Columbus/OSU 795 Yard Street Columbus, Ohio 43212

Group Room Rate - **\$119/night** Last day for group rate is <u>Monday</u>, <u>October 15</u>, 2012

Please use the group code G-DIAB when making all reservations.

\_\_\_\_\_

Hilton Garden Inn and Suites

3232 Olentangy River Road Columbus, Ohio 43202 614-263-7200

Group Room Rate - **\$120/night** Last day for group rate is <u>Wednesday</u>, <u>October 24, 2012</u>

\_\_\_\_\_

Hampton Inn & Suites 501 N High St Columbus, Ohio 43215 614-559-2000

Group Room Rate - **\$119/night + parking** Last day for group rate is <u>Monday</u>, <u>October 15, 2012</u>

Parking cost \$15/day valet (unlimited in and out access).

To make a reservation, call the hotel directly at 614-559-2000. Make sure to mention the Global Diabetes Summit (group code GCN) in order to receive the group rate.

\_\_\_\_\_

Hilton Columbus Downtown 405 N High St

Columbus, Ohio 43215

Group Room Rate - **\$125/night + parking** Last day for group rate is <u>Monday</u>, <u>October 22, 2012</u>

Parking is \$12/day self park.

Hotel reservations in this block can be made by going to the following web link: <u>http://www.hilton.com/en/hi/groups/personalized/C/CMHDWHH-DIABET-</u> 20121114/index.jhtml?WT.mc\_id=POG

Group Name:Global Diabetes Summit 2012Group Code:DIABETCheck-in:14-NOV-2012Check-out:17-NOV-2012Hotel Name:Hilton Columbus Downtown

-----

**Crowne Plaza Columbus Downtown** 33 E Nationwide Blvd Columbus, Ohio 43215

Group Room Rate - **\$129/night + parking** Last day for group rate is *Monday*, *October 15*, 2012

Parking cost \$12/day for valet (unlimited in and out access).

Hotel will provide shuttle service to the Ohio Union by appointment.

-----

**The Blackwell Inn** 2110 Tuttle Park Place Columbus, Ohio 43210 614-247-4000 866-247-4003

Group Room Rate - **\$131/night + parking** Last day for group rate is <u>Sunday, October 14, 2012</u>

Parking cost \$15/ day for valet (unlimited in and out access). There is also a self parking option. (\$3 for first hour, \$1 for each additional hour, maximum of \$7 a day).

\*This hotel is not on hotel map, and there is no shuttle service from this hotel to the conference venue.

(G) The Blackwell Inn

For an interactive map, go to http://www.zeemaps.com/GDS\_hotels